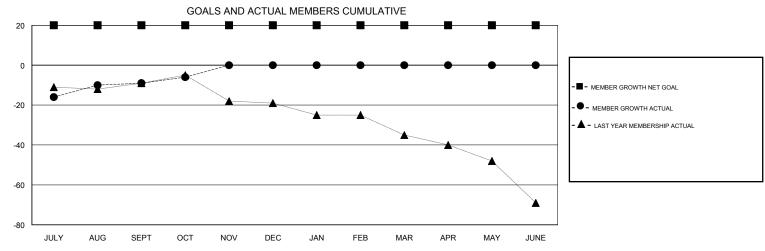

## MONTHLY MEMBERSHIP PROGRESS REPORT

District 29 L

Results as of: 10/31/2017

## **CINDY GREGG LOCATION WEST VIRGINIA GMT CA** Clubs Members RESULTS FOR 2017-2018 RESULTS FOR 2017-2018 NEW CLUB GOAL NEW CLUBS DROPPED CLUBS MEMBER GROWTH NET MEMBER GROWTH DROPPED QUARTER QUARTER GOAL ACTUAL MEMBERS ACTUAL (including transfers) 0 0 20 30 33 JULY/AUG/SEPT JULY/AUG/SEPT 0 0 9 6 OCT/NOV/DEC OCT/NOV/DEC 0 0 0 0 0 0 JAN/FEB/MAR JAN/FEB/MAR 0 0 0 0 0 0 APR/MAY/JUNE APR/MAY/JUNE